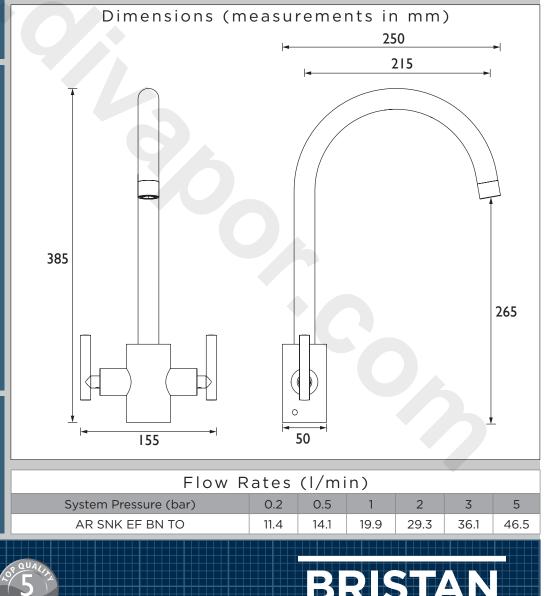

## **Product Certifications:**

TECHNICAL

DATA

S

| ification                |
|--------------------------|
| Kitchen Taps             |
| Brass                    |
| Deck Mounted             |
| Lever                    |
| 1/2" BSP Flexible Tails  |
|                          |
| 1                        |
| 1/2" Ceramic Disc Valves |
| All, Preferably Balanced |
| Min 0.3 Bar, Max 5.0 Bar |
| 65                       |
| 10                       |
| Single Flow              |
| Yes                      |
|                          |